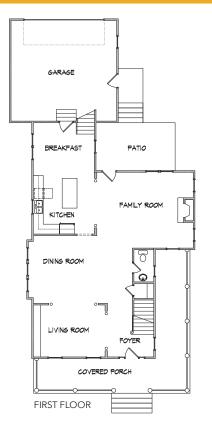

## **House Highlights**

- Large wrap around front porch
- Rear loading attached garage
- Loaded with storage treasures and style by Closet Factory to fit today's lifestyle and storage needs
- Study/home office with formal dining room off the foyer
- Upstairs laundry
- Tankless water heater