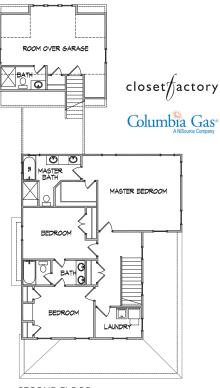

## **House Highlights**

- Large wrap around front porch
- Rear loading attached garage
- Loaded with storage treasures and style by Closet Factory to fit today's lifestyle and storage needs
- Study/home office with formal dining room off the foyer
- Upstairs laundry
- Tankless water heater